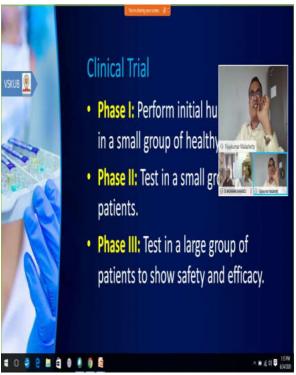

#### Resource Persons

1. Dr. Vijaykumar B. Malashetty

Professor & Head, Dept of Zoology, V.S.K.D.U. Bellary, Karnataka Topic: Drug Discovery and Development for COVID-19

2. Dr. M. Radhakrishna

Asst. Prof. (Senior Scale) Virus Research Lab, Dept. of Zoology, Osmania University, Hyderabad Topic: SARS- COV-2: Origin, Genomic Epidemiology and Vaccine Development

## **Screen shoots**