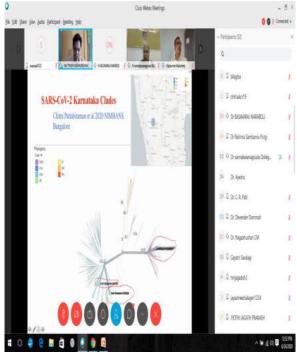

nternational Journals.

He has attended several National and International Conferences and Presented papers.

## **Brief Introduction of the Speaker**

Name – Dr.VijayKumar Malashetty

Designation - Professor and Head Dept.of Zoology
Institute- Vijayanagara Sri Krishnadevaraya University, Ballari.

Dr.VijayKumar Malashetty has 20 Years of Research Experience in Various Research Labs and Institutes as a Principal Scientist, Senior Scientist.

He Has Received Several Awards and DBT Fellowship from IISc.

He has Published more than 30 reserch papers in National and International Journals like Springer etc.

He also wrote one book on Studies on the Antifertility Activities of some Natural Products.

He Attended several Confereces and Seminar also presented papers.

## **Screen shoots**















## **Online Registration Form**





# One Day Webinar on "Evolution of Virus from General to COVID-19" Registration form

Sharanabasaveshwar College of Science, Kalaburagi under IQAC initiative, Department Zoology organizes One Day National Webinar on "Evolution of Virus from General to COVID-19" on June 24, 2020 at 11.00 am

\*Required

Email address \*

Your email add



Request edit access

## **List of Registered Participants**

| Email address                    | Full Name                                | Institution Name                                                 |
|----------------------------------|------------------------------------------|------------------------------------------------------------------|
| poojari.glb@gmail.com            | Dr.Siddaram L<br>Poojar