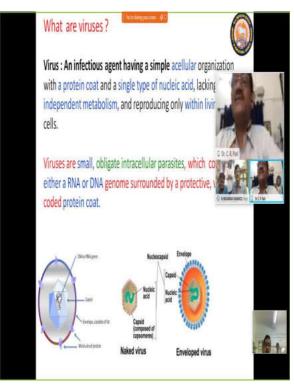

nd International Journals.

He has attended several National and International Conferences and Presented papers.

## **Brief Introduction of the Speaker**

Name – Dr.VijayKumar Malashetty

Designation - Professor and Head Dept.of Zoology
Institute- Vijayanagara Sri Krishnadevaraya University, Ballari.

Dr.VijayKumar Malashetty has 20 Years of Research Experience in Various Research Labs and Institutes as a Principal Scientist, Senior Scientist.

He Has Received Several Awards and DBT Fellowship from IISc.

He has Published more than 30 reserch papers in National and International Journals like Springer etc.

He also wrote one book on Studies on the Antifertility Activities of some Natural Products.

He Attended several Confereces and Seminar also presented papers.

## **Screen shoots**















## **Online Registration Form**





# One Day Webinar on "Evolution of Virus from General to COVID-19" Registration form

Sharanabasaveshwar College of Science, Kalaburagi under IQAC initiative, Department Zoology organizes One Day National Webinar on "Evolution of Virus from General to COVID-19" on June 24, 2020 at 11.00 am

\*Required

Email address \*

Your email add



Request edit access

## **List of Registered Participants**

| Email address                    | Full Name                                | Institution Name                                                 |
|----------------------------------|------------------------------------------|------------------------------------------------------------------|
| poojari.glb@gmail.com            | Dr.Siddaram L<br>Po