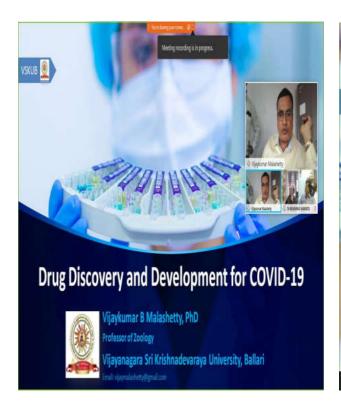

#### Resource Persons

1. Dr. Vijaykumar B. Malashetty

Professor & Head, Dept of Zoology, V.S.K.D.U. Bellary, Karnataka Topic: Drug Discovery and Development for COVID-19

2. Dr. M. Radhakrishna

Asst. Prof. (Senior Scale) Virus Research Lab, Dept. of Zoology, Osmania University, Hyderabad Topic: SARS- COV-2: Origin, Genomic Epidemiology and Vaccine Development

## **Screen shoots**