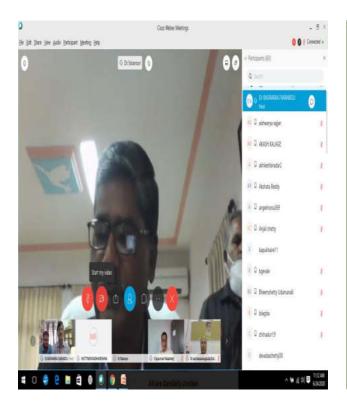

and International Journals.

He has attended several National and International Conferences and Presented papers.

## **Brief Introduction of the Speaker**

Name – Dr.VijayKumar Malashetty

Designation - Professor and Head Dept.of Zoology
Institute- Vijayanagara Sri Krishnadevaraya University, Ballari.

Dr.VijayKumar Malashetty has 20 Years of Research Experience in Various Research Labs and Institutes as a Principal Scientist, Senior Scientist.

He Has Received Several Awards and DBT Fellowship from IISc.

He has Published more than 30 reserch papers in National and International Journals like Springer etc.

He also wrote one book on Studies on the Antifertility Activities of some Natural Products.

He Attended several Confereces and Seminar also presented papers.

## **Screen shoots**















## **Online Registration Form**





# One Day Webinar on "Evolution of Virus from General to COVID-19" Registration form

Sharanabasaveshwar College of Science, Kalaburagi under IQAC initiative, Department Zoology organizes One Day National Webinar on "Evolution of Virus from General to COVID-19" on June 24, 2020 at 11.00 am

\*Required

Email address \*

Your email add



Request edit access

## **List of Registered Participants**

| Email address                    | Full Name                                | Institution Name                                                 |
|----------------------------------|------------------------------------------|------------------------------------------------------------------|
| poojari.glb@gmail.com            | Dr.Siddaram L<br>