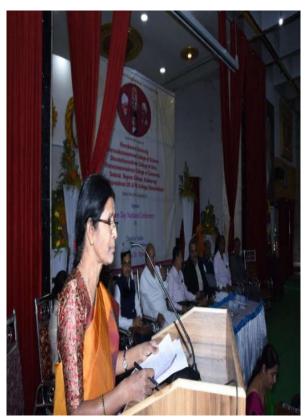

# One Day National Conference on "DASOHA SUTRAS DR.APPAJI'S LIFE AND WORKS"

In honour of His Holiness Poojya Dr. Appaji, a great personality in spiritual and education fields, a national level conference was held on 14th November 2019. The theme of this conference was "Pooja Dr. Appaji's life and Works-Dasoha's Sutras" The resource persons were invited to speak on different dimensions of the sutras. A Professor from English and Foreign Language University, Lucknow, [which is also a Central University] was invited. Dr Manish Kumar Gaurav, spoke in the first session and brought out the quintessence of Sutras, he was also the Keynote Speaker. The second session was addressed by Dr. Kishore Kumar Reddy, Head Department of English, Ambedkar Open University, Hyderabad. Speaking in the second session, he brought out the wonderful message embedded in the sutras. The third session resource person was Dr. Tamil Selvi from University of Madras, Chennai. She spoke in Kannada and brought out the universal message of the sutras. In the IV session Dr Vijay Devi, Professor Emeritus, from Bijapur Women's University, spoke on the different dimensions of sutras. In all, there were 14 research papers presented by scholars on the theme of the Sutras and the proceedings was also published.

# Glimpse of National Conference on Maha Dasoha Sutras organized on the occasion of Poojya Appaji's Birth day on 14<sup>th</sup> November 2019.

SHARNBASVESHWAR COLLEGE OF SCIENCE, GULBARGA