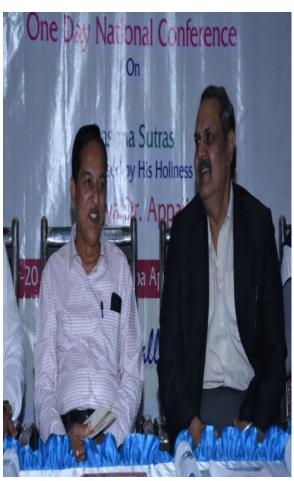

# One Day National Conference on "DASOHA SUTRAS DR.APPAJI'S LIFE AND WORKS"

In honour of His Holiness Poojya Dr. Appaji, a great personality in spiritual and education fields, a national level conference was held on 14th November 2019. The theme of this conference was "Pooja Dr. Appaji's life and Works-Dasoha's Sutras" The resource persons were invited to speak on different dimensions of the sutras. A Professor from English and Foreign Language University, Lucknow, [which is also a Central University] was invited. Dr Manish Kumar Gaurav, spoke in the first session and brought out the quintessence of Sutras, he was also the Keynote Speaker. The second session was addressed by Dr. Kishore Kumar Reddy, Head Department of English, Ambedkar Open University, Hyderabad. Speaking in the second session, he brought out the wonderful message embedded in the sutras. The third session resource person was Dr. Tamil Selvi from University of Madras, Chennai. She spoke in Kannada and brought out the universal message of the sutras. In the IV session Dr Vijay Devi, Professor Emeritus, from Bijapur Women's University, spoke on the different dimensions of sutras. In all, there were 14 research papers presented by scholars on the theme of the Sutras and the proceedings was also published.

# Glimpse of National Conference on Maha Dasoha Sutras organized on the occasion of Poojya Appaji's Birth day on 14<sup>th</sup> November 2019.

SHARNBASVESHWAR COLLEGE OF SCIENCE, GULBARGA