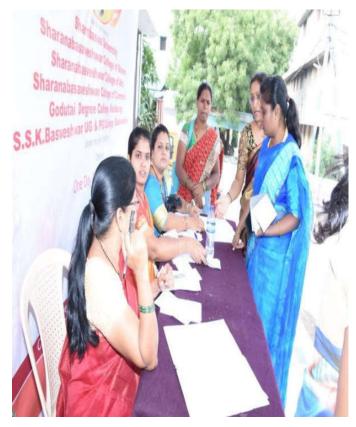

> Registration form One Day National Conference Appaji's Dasoha Sutras on 14-11-2019

| Name; Prof./Dr./Mr./Mrs./Ms       |               |
|-----------------------------------|---------------|
| Date of birth:                    |               |
| Kender:                           |               |
| Qualification                     |               |
| Institute / Organization Address: |               |
| Address for communication         |               |
|                                   | •             |
|                                   |               |
| Contect Number                    | manufacture : |
| email                             |               |

#### Registration:

Registration Fees for all types of Participents is: Rs. 2007-Note: Registration Fees does not include accommodation. Spot Registration provision to made available.

> SHARNBASVESHWAR COLLEGE OF SCIENCE, GULBARGA