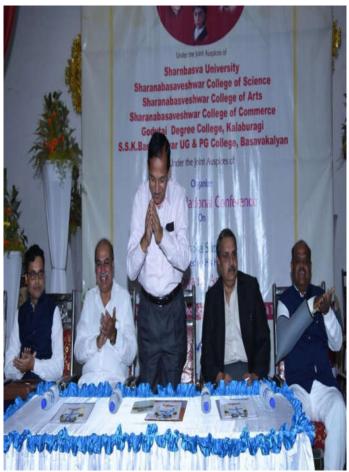

# One Day National Conference on "DASOHA SUTRAS DR.APPAJI'S LIFE AND WORKS"

In honour of His Holiness Poojya Dr. Appaji, a great personality in spiritual and education fields, a national level conference was held on 14th November 2019. The theme of this conference was "Pooja Dr. Appaji's life and Works-Dasoha's Sutras" The resource persons were invited to speak on different dimensions of the sutras. A Professor from English and Foreign Language University, Lucknow, [which is also a Central University] was invited. Dr Manish Kumar Gaurav, spoke in the first session and brought out the quintessence of Sutras, he was also the Keynote Speaker. The second session was addressed by Dr. Kishore Kumar Reddy, Head Department of English, Ambedkar Open University, Hyderabad. Speaking in the second session, he brought out the wonderful message embedded in the sutras. The third session resource person was Dr. Tamil Selvi from University of Madras, Chennai. She spoke in Kannada and brought out the universal message of the sutras. In the IV session Dr Vijay Devi, Professor Emeritus, from Bijapur Women's University, spoke on the different dimensions of sutras. In all, there were 14 research papers presented by scholars on the theme of the Sutras and the proceedings was also published.

# Glimpse of National Conference on Maha Dasoha Sutras organized on the occasion of Poojya Appaji's Birth day on 14<sup>th</sup> November 2019.

SHARNBASVESHWAR COLLEGE OF SCIENCE, GULBARGA