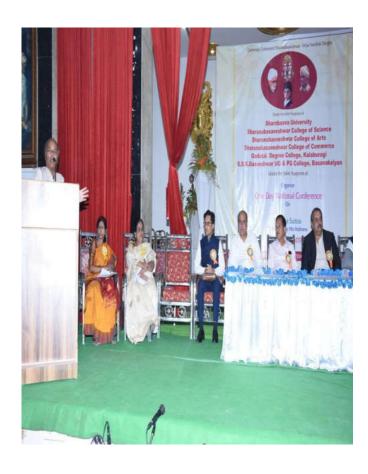

# One Day National Conference on "DASOHA SUTRAS DR.APPAJI'S LIFE AND WORKS"

In honour of His Holiness Poojya Dr. Appaji, a great personality in spiritual and education fields, a national level conference was held on 14th November 2019. The theme of this conference was "Pooja Dr. Appaji's life and Works-Dasoha's Sutras" The resource persons were invited to speak on different dimensions of the sutras. A Professor from English and Foreign Language University, Lucknow, [which is also a Central University] was invited. Dr Manish Kumar Gaurav, spoke in the first session and brought out the quintessence of Sutras, he was also the Keynote Speaker. The second session was addressed by Dr. Kishore Kumar Reddy, Head Department of English, Ambedkar Open University, Hyderabad. Speaking in the second session, he brought out the wonderful message embedded in the sutras. The third session resource person was Dr. Tamil Selvi from University of Madras, Chennai. She spoke in Kannada and brought out the universal message of the sutras. In the IV session Dr Vijay Devi, Professor Emeritus, from Bijapur Women's University, spoke on the different dimensions of sutras. In all, there were 14 research papers presented by scholars on the theme of the Sutras and the proceedings was also published.

# Glimpse of National Conference on Maha Dasoha Sutras organized on the occasion of Poojya Appaji's Birth day on 14<sup>th</sup> November 2019.

SHARNBASVESHWAR COLLEGE OF SCIENCE, GULBARGA