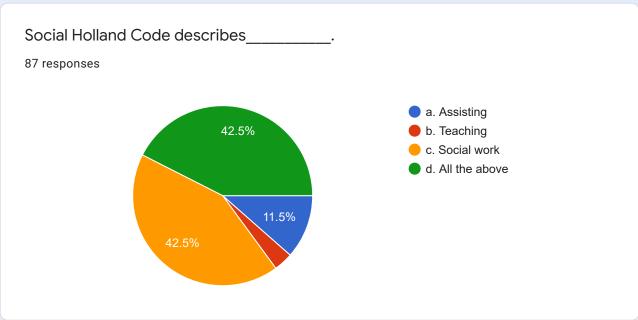

### What are the six interest areas?

| Interest Area | Description                                                          | Holland Code |
|---------------|----------------------------------------------------------------------|--------------|
| Building      | Use of tools, machines, or physical skills. Like working with hands. | REALISTIC    |
| Thinking      | Involves research, theory building, academia.                        | nvestigative |
| Creating      | Involves art, music,<br>language and self<br>expression              | Artistic     |
| Helping       | Assisting, teaching, social work                                     | Social       |
| Persuading    | Leading, motivating, influencing others                              | Enterprising |
| Organizing    | Managing data, information and process.                              | Conventional |