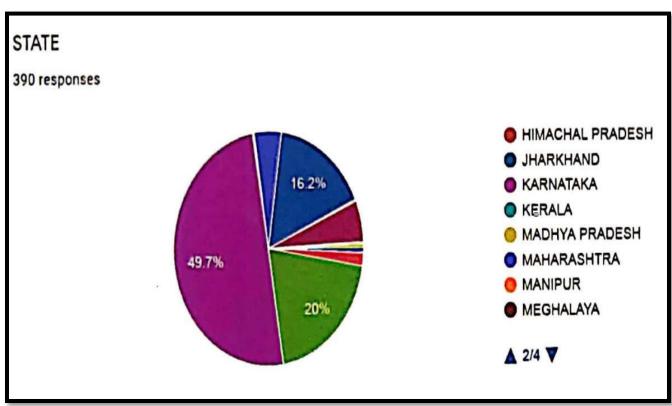

It is indeed a matter of pride that faculty of different streams across the country had joined the programme. It was a Pan India participation as teachers from 28 states had participated in this seven day programme.

The outcome this programme was evaluated by the participants by using the yard sticks to measure the content of the programme, delivery and presentation skills of the resource persons including the relevance of the topics. A detailed result of the feedback is included in this compilation through pie charts.