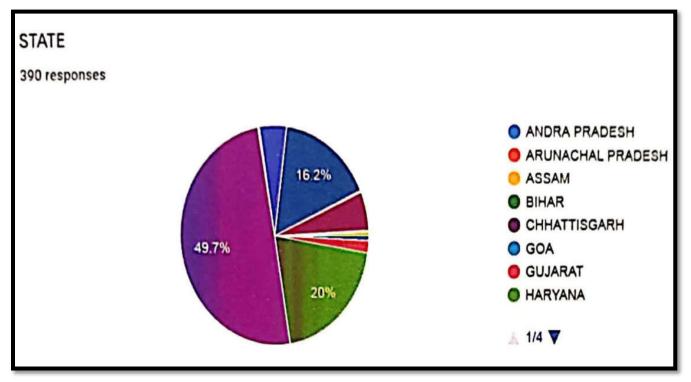

It is indeed a matter of pride that faculty of different streams across the country had joined the programme. It was a Pan India participation as teachers from 28 states had participated in this seven day programme.