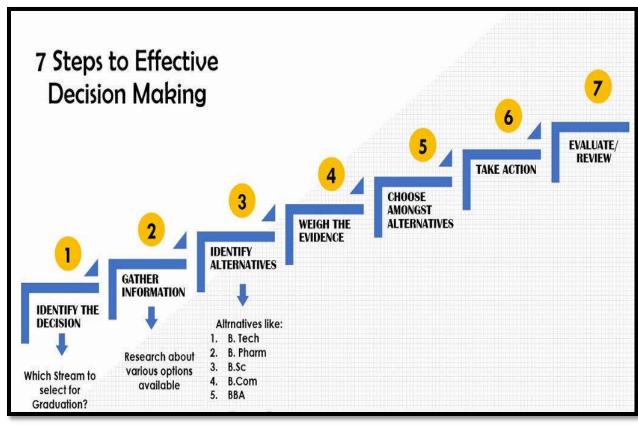

#### Mr. Urvish Khadelwal

Mind Konnect, Soft Skills Training Institute, Pune

**Topic**: Teamwork, Decision making and Problem Solving