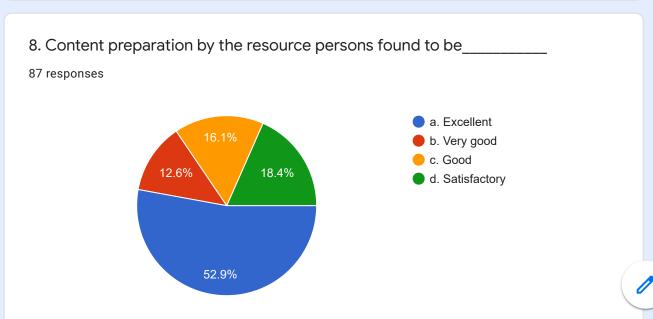

The outcome this programme was evaluated by the participants by using the yard sticks to measure the content of the programme, delivery and presentation skills of the resource persons including the relevance of the topics. A detailed result of the feedback is included in this compilation through pie charts.

The overall assessment be it content wise, competency of resource persons and technical aspects and over all organizations are found to be excellent.

All the eminent resource persons have not only delivered their lecture and made their presentations in a most professional way but also clarified the queries raised by participants through chat box.