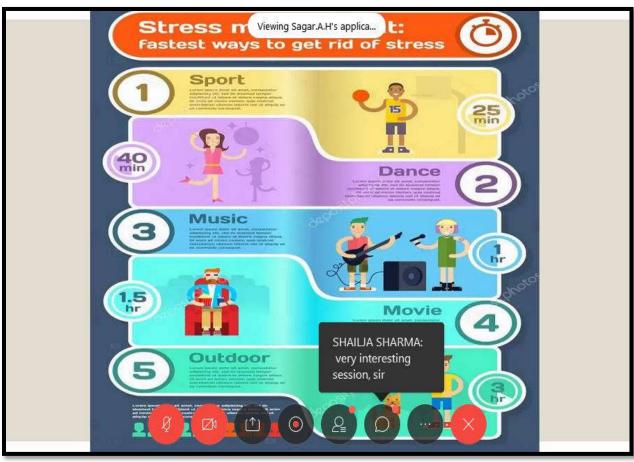

#### Resource Person:

Mr. A. H. Sagar

Freelance, HR Trainer, Davangere

**Topic**: Time Management, Adaptability and Ability to Perform under Pressure.

Study hard what interests you the most in the most undisciplined, irreverent and original manner possible

#### UES OF DI Viewing Sagar.A.H's applica...