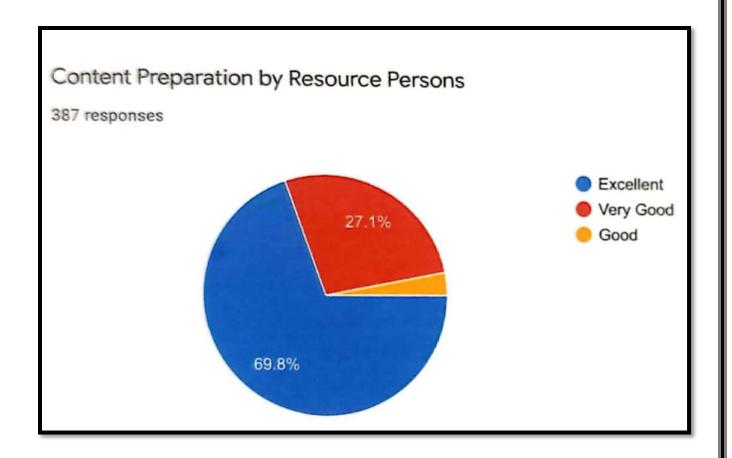

The outcome this programme was evaluated by the participants by using the yard sticks to measure the content of the programme, delivery and presentation skills of the resource persons including the relevance of the topics. A detailed result of the feedback is included in this compilation through pie charts.

The overall assessment be it content wise, competency of resource persons and technical aspects and over all organizations are found to be excellent.

All the eminent resource persons have not only delivered their lecture and made their presentations in a most professional way but also clarified the queries raised by participants through chat box.