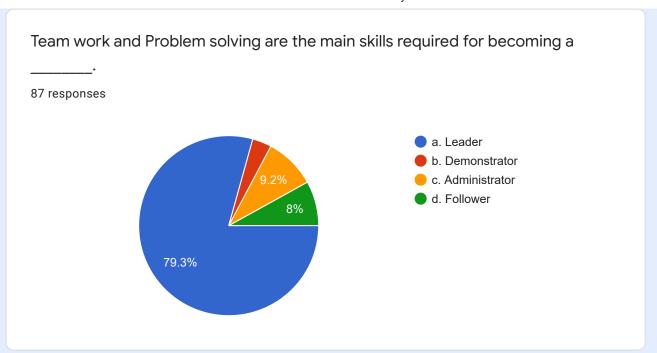

#### Mr. Urvish Khadelwal

Mind Konnect, Soft Skills Training Institute, Pune

**Topic**: Teamwork, Decision making and Problem Solving

#### A leader demonstrates skills of :

- Teamwork
- Problem Solving
- Planning and Organizing
- Learning
- Technology
- Communication

#### Effective teamwork skills are demonstrated by

- Working effectively individually or as a part of a team
- Working with people of different genders, races, religions or political persuasions
- Taking different roles in a team
- Giving constructive criticism.

#### Problem solving skills are demonstrated by:

- Developing creative, practical or innovative solutions
- Applying a range of strategies to problem solving
- Using mathematics to solve problems
- Applying a range of problem solving strategies to come up with a solution
- Testing assumptions or hypothesis
- Resolving customer complaints satisfactorily