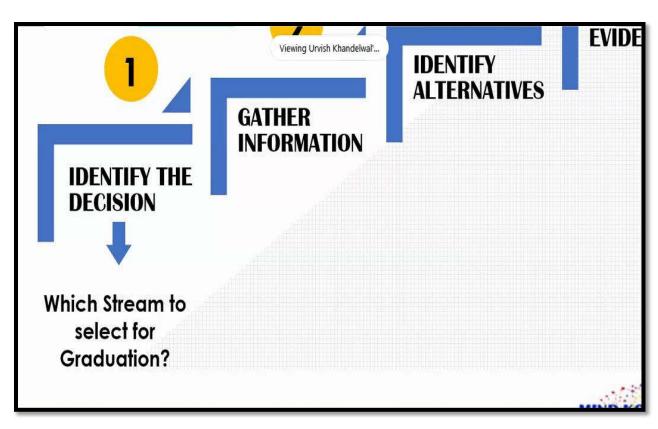

#### Mr. Urvish Khadelwal

Mind Konnect, Soft Skills Training Institute, Pune

**Topic**: Teamwork, Decision making and Problem Solving