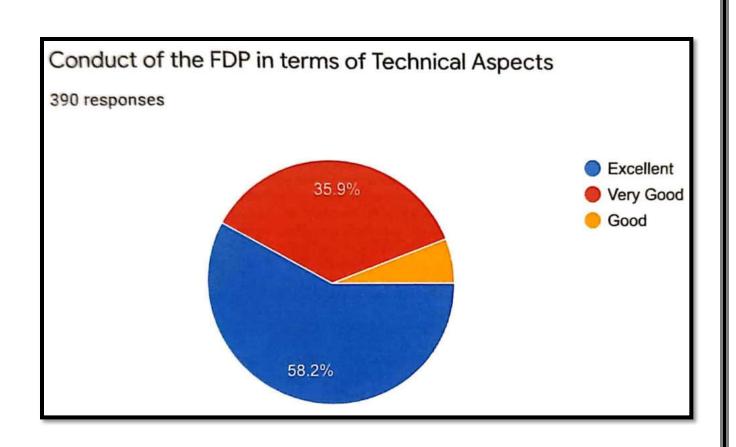

The outcome this programme was evaluated by the participants by using the yard sticks to measure the content of the programme, delivery and presentation skills of the resource persons including the relevance of the topics. A detailed result of the feedback is included in this compilation through pie charts.

The overall assessment be it content wise, competency of resource persons and technical aspects and over all organizations are found to be excellent.

All the eminent resource persons have not only delivered their lecture and made their presentations in a most professional way but also clarified the queries raised by participants through chat box.