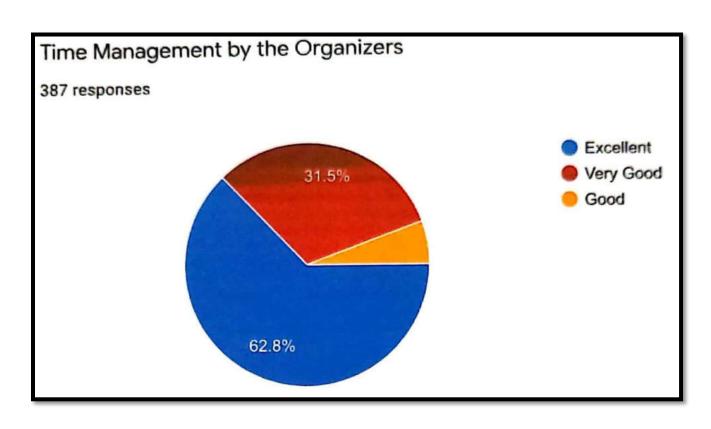

The outcome this programme was evaluated by the participants by using the yard sticks to measure the content of the programme, delivery and presentation skills of the resource persons including the relevance of the topics. A detailed result of the feedback is included in this compilation through pie charts.

The overall assessment be it content wise, competency of resource persons and technical aspects and over all organizations are found to be excellent.

All the eminent resource persons have not only delivered their lecture and made their presentations in a most professional way but also clarified the queries raised by participants through chat box.