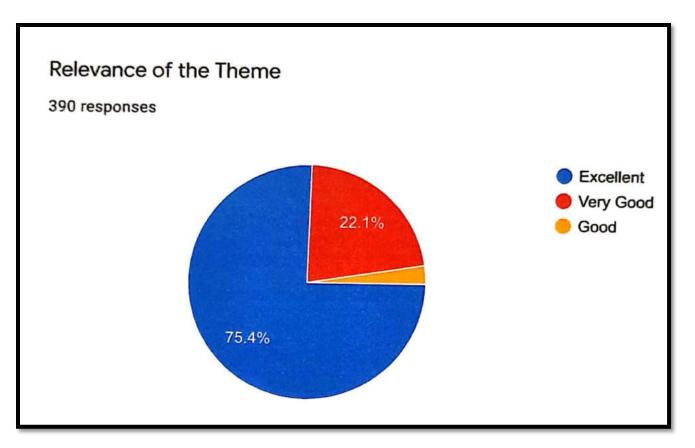

The outcome this programme was evaluated by the participants by using the yard sticks to measure the content of the programme, delivery and presentation skills of the resource persons including the relevance of the topics. A detailed result of the feedback is included in this compilation through pie charts.

The overall assessment be it content wise, competency of resource persons and technical aspects and over all organizations are found to be excellent.

All the eminent resource persons have not only delivered their lecture and made their presentations in a most professional way but also clarified the queries raised by participants through chat box.