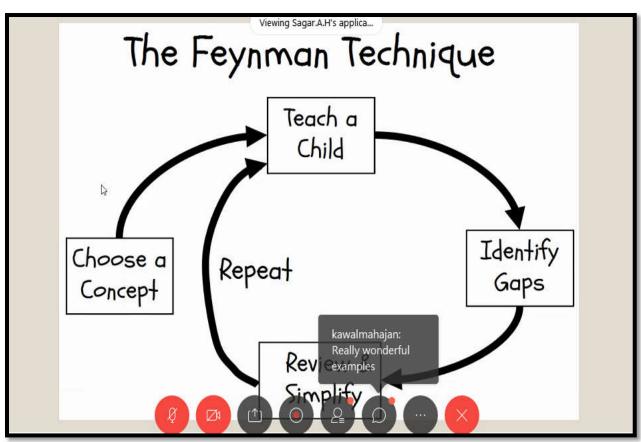

#### Resource Person:

Mr. A. H. Sagar

Freelance, HR Trainer, Davangere

**Topic**: Time Management, Adaptability and Ability to Perform under Pressure.

Study hard what interests you the most in the most undisciplined, irreverent and original manner possible

- Richard P. Feynman

Nobel Laureate and one of the greatest Physicists ever.