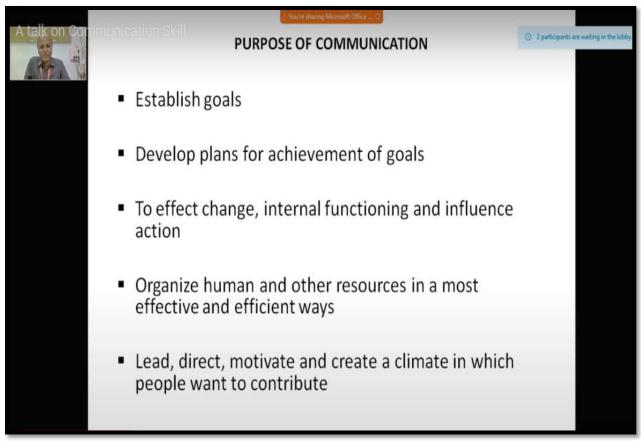

#### PURPOSE OF COMMUNICATION

- Establish goals
- Develop plans for achievement of goals
- To effect change, internal functioning and influence action
- Organize human and other resources in a most effective and efficient ways
- Lead, direct, motivate and create a climate in which people want to contribute