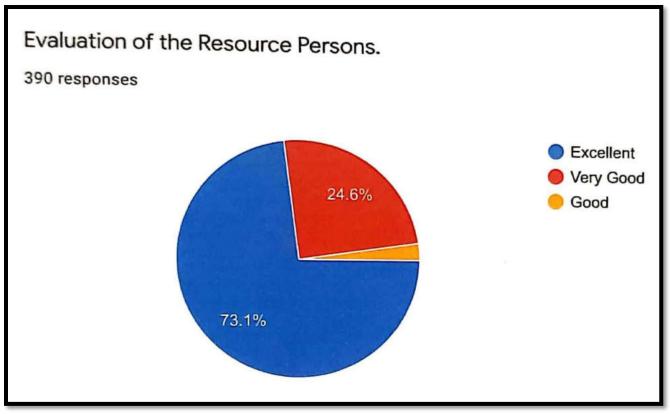

The outcome this programme was evaluated by the participants by using the yard sticks to measure the content of the programme, delivery and presentation skills of the resource persons including the relevance of the topics. A detailed result of the feedback is included in this compilation through pie charts.

The overall assessment be it content wise, competency of resource persons and technical aspects and over all organizations are found to be excellent.

All the eminent resource persons have not only delivered their lecture and made their presentations in a most professional way but also clarified the queries raised by participants through chat box.