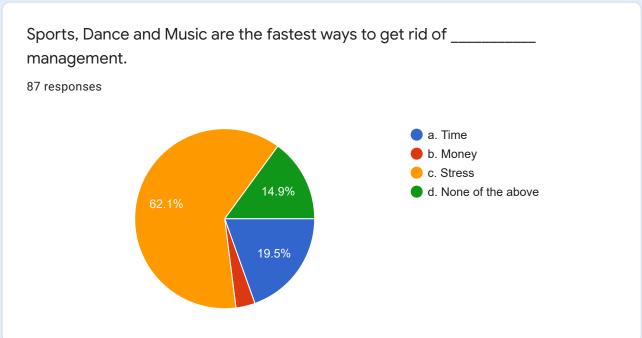

#### Resource Person:

Mr. A. H. Sagar

Freelance, HR Trainer, Davangere

**Topic**: Time Management, Adaptability and Ability to Perform under Pressure.

Study hard what interests you the most in the most undisciplined, irreverent and original manner possible