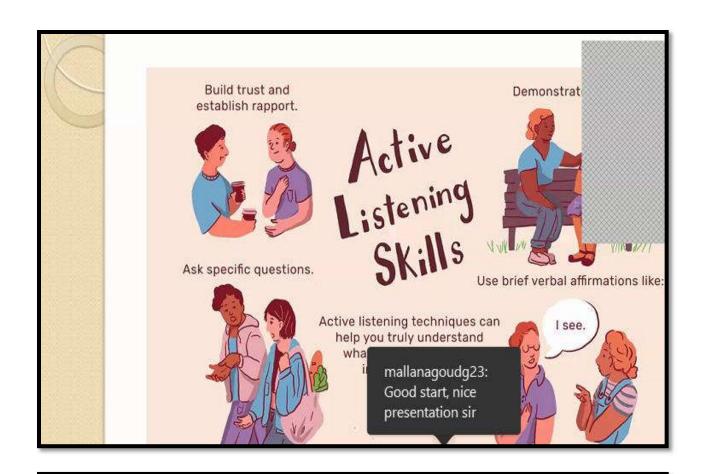

#### Mr. Rajdeep Guha

PhD. Scholar, Lovely Professional University, Punjab

**Topic**: Innovation, Listening and Delegation.

# Delegation

## What is delegation?

 The action or process of delegatin being delegated

Delegation helps to get results, time, develop people, and build leading to greater success for colleagues and the organization.

## Principles of Effective Delegat

- · Defining the Function
- · Defining the Results
- Balance of Authority with Responsibility
- Absoluteness of Responsibility
- Unity of Command
- · Defining the Limits of Authority

## Importance of delegation

- Saves time
- Coordinated approach
- Enhances the employees' (mentees and competencies
- Produces future leaders
- Increases morale and sense of ownership
- Effective management