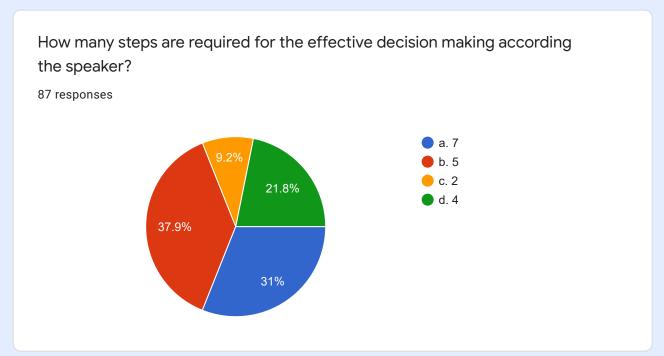

#### Mr. Urvish Khadelwal

Mind Konnect, Soft Skills Training Institute, Pune

**Topic**: Teamwork, Decision making and Problem Solving