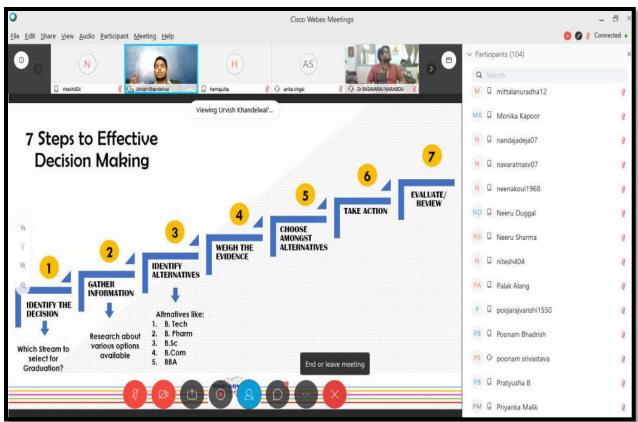

#### Mr. Urvish Khadelwal

Mind Konnect, Soft Skills Training Institute, Pune

**Topic**: Teamwork, Decision making and Problem Solving