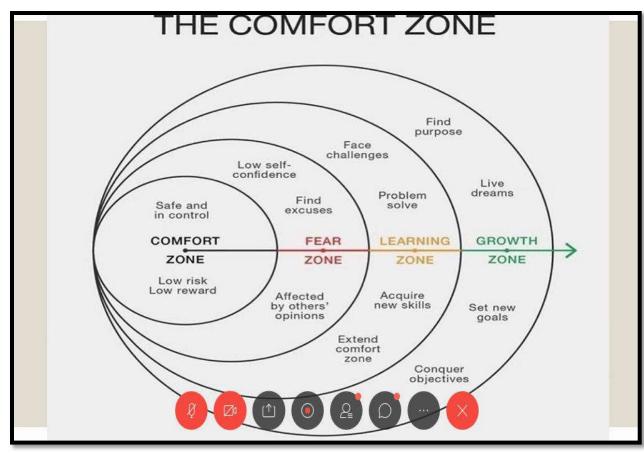

#### Resource Person:

Mr. A. H. Sagar

Freelance, HR Trainer, Davangere

**Topic**: Time Management, Adaptability and Ability to Perform under Pressure.

Study hard what interests you the most in the most undisciplined, irreverent and original manner possible