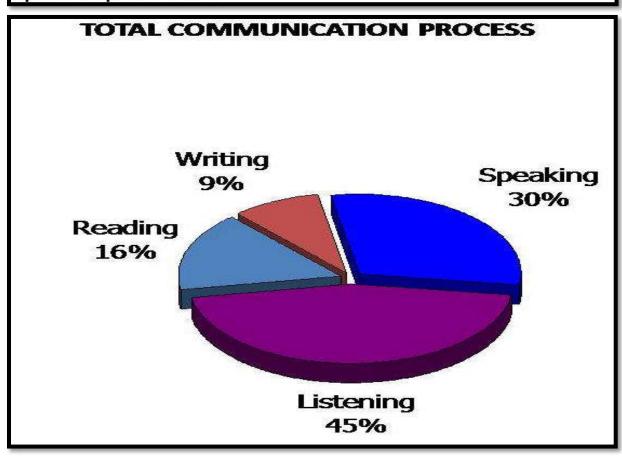

#### COMMUNICATING TIME

In communication process approximately we spend

- 16% reading
- 9% writing
- 39% talking
- 45% listening they may vary from percent to percent and from person to person
- In communication be successful than to be right.
- Speak, pause and listen.