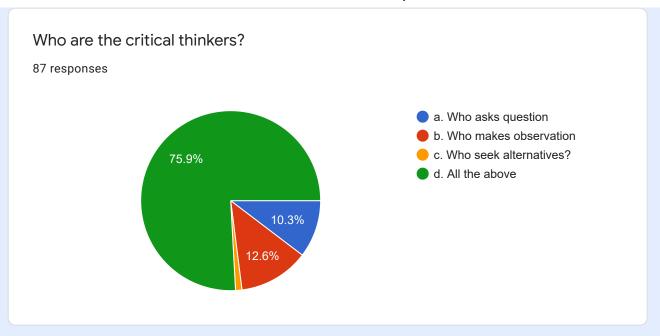

#### **Resource Person**:

Mrs. Gopa Das

Mind Konnect, Soft Skills Training Institute, Pune

**Topic**: Critical Thinking, Emotional Skills and Conflict Resolution

## WHO ARE CRITICAL THINKERS

- Distinguish between fact and opinion.
- One who ask questions
- •One who makes detail observation.
- One who seek for alternatives
- And finally....
  - One who makes assertive decision based on logic & solid evidence.