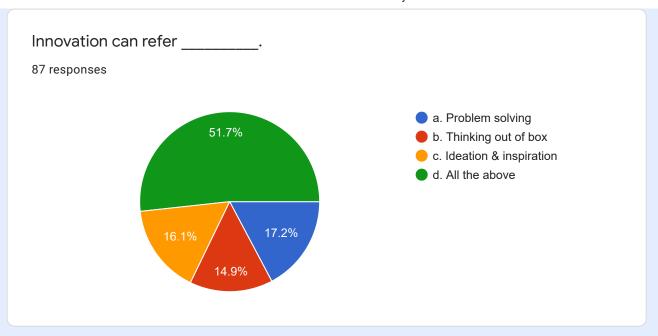

## **AVUCA** world

 Innovation can refer to problem solving, thinking out of the box, ideation, inspiration, etc.