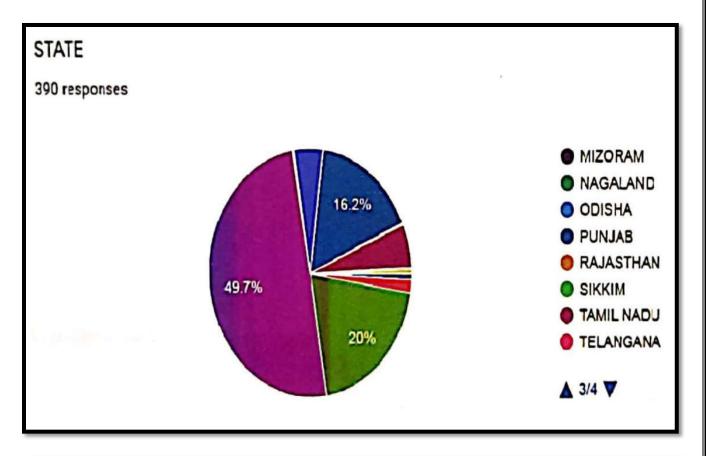

It is indeed a matter of pride that faculty of different streams across the country had joined the programme. It was a Pan India participation as teachers from 28 states had participated in this seven day programme.

The outcome this programme was evaluated by the participants by using the yard sticks to measure the content of the programme, delivery and presentation skills of the resource persons including the relevance of the topics. A detailed result of the feedback is included in this compilation through pie charts.