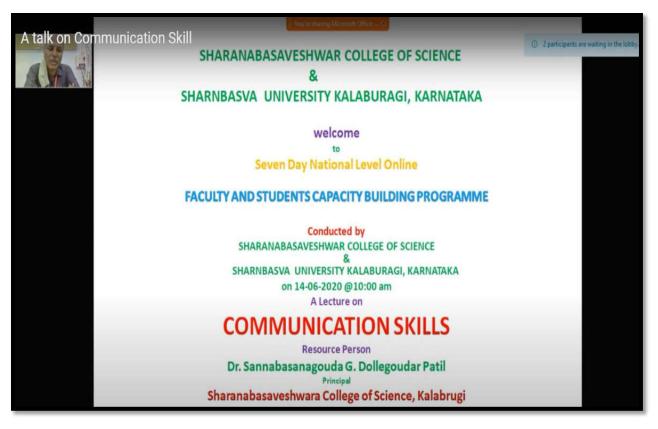

#### Day-1

#### **Resource Person:**

Dr. S. G. Dollegoudar Patil

Principal, Sharanabasaveshwar College of Science, Kalaburagi

**Topic:** Communication Skills

#### **FACULTY AND STUDENTS CAPACITY BUILDING PROGRAMME**

Conducted by

SHARAMABASAVESHWAR COLLEGE OF SCIENCE

SHARNBASVA UNIVERSITY KALABURAGI, KARNATAKA

on 14-06-2020 @10:00 am

A Lecture on

# **COMMUNICATION SKILLS**

Resource Person

Dr. Sannabasanagouda G. Dollegoudar Patil Primaipal

Sharanabasaveshwara College of Science, Kalabrugi