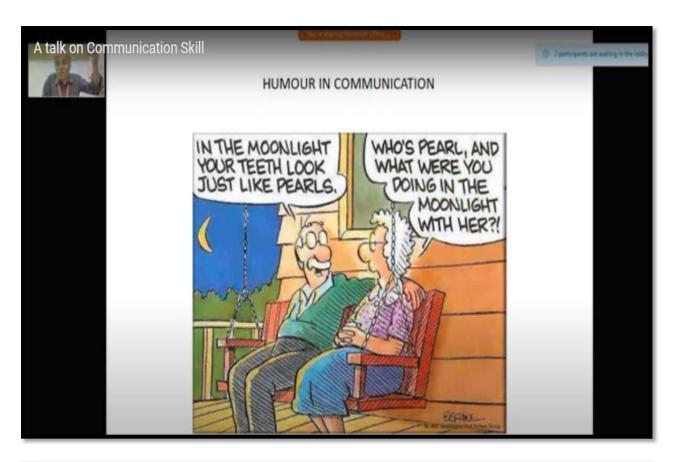

be good at **cope with pressure**.

People with low ratings (high neuroticism), however, are more likely to worry, to suffer from low moods, and to experience feelings of helplessness, at work and beyond.

# The Four Dimensions of Core Self Evaluations.

Self Efficacy

Self-efficacy is about how confident you feel in a variety of situations.

Adaptability, Flexibility and Resiliency.

# The Four Dimensions of Core Self Evaluations.

Self Esteem

<u>High self-esteem</u> is linked with <u>having a positive outlook</u>, <u>coping well with setbacks</u>, and <u>expecting high standards</u>, from yourself and others.

### How to Carry out a Core Self-Evaluation

Take Away: Core Self-Evaluations worksheet

Any Questions?

Thank You!

Feel Free To Reach me at ayatakshee@gmail.com























































### Sharanabasaveshwar

College of Science, Kalaburagi

(Affiliated to Gulbarga University, Kalaburagi, Diamond Jubilee Celebrated and ISO Certified)

Sharnbasva University

Kalaburagi, Karnataka

Seven Day Programme Capacity Building and Skills Enhancement

Certificate

Dr. S. G. Dollegoudar Patil This is to certify that Dr./Prof./Mr./Mrs...

of Principal, Sharanabasaveshwar College of Scince, Kalaburagi

acted as a Resource Person in Seven Day Capacity Building and Skills Enhancement Programme for

Teachers and Students under the IQAC initiative organized by Department of English from 14th June, 2020 to

20th June, 2020 at Sharanabasaveshwar College of Science, Kalaburagi, Karnataka.

Registrar, Shambasva University Kalaburagi

Dr. S. G. Dollegouda