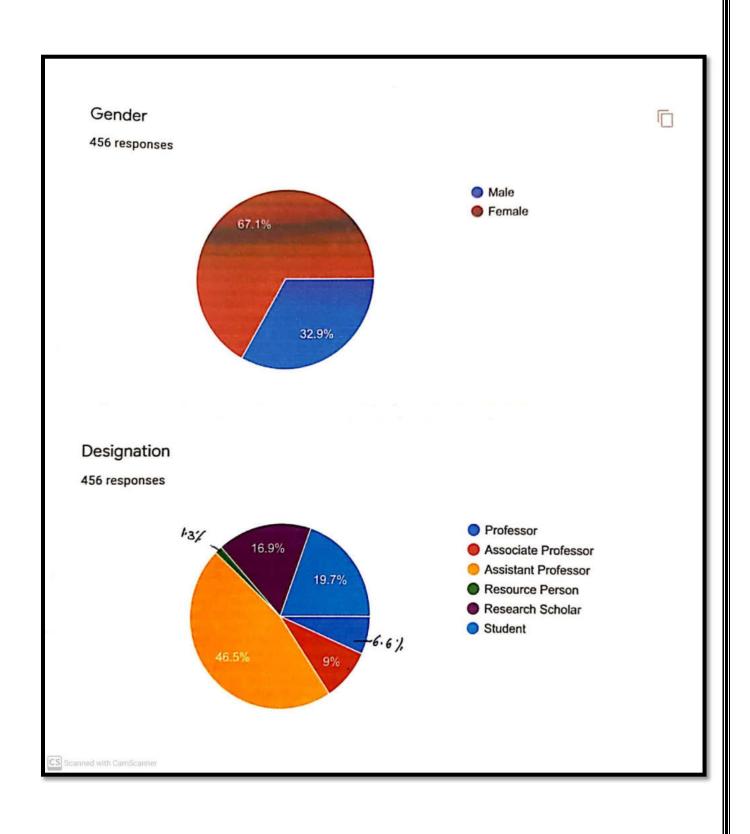

The seven day programme was coordinated by Sri. Virupaksha Shastri and Dr. Basavaraj S. Naraboli after due correspondence with all the resource persons the registration process took place.

It is hearting to learn that, there was a resounding response from Participants across the country. In Toto there were 456 teachers who registered and attended and got their certificate and 87 students from our college had participated and obtained their certificates.

It is indeed a matter of pride that faculty of different streams across the country had joined the programme. It was a Pan India participation as teachers from 28 states had participated in this seven day programme.