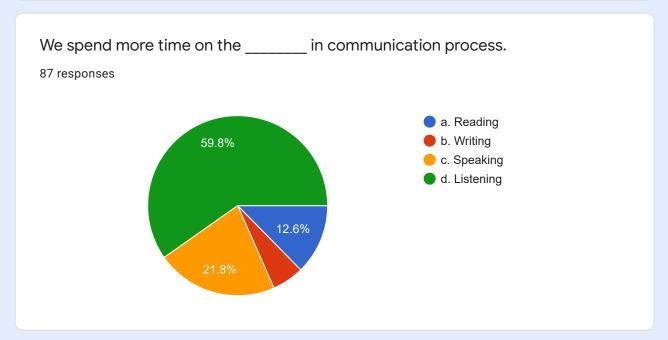

#### COMMUNICATING TIME

In communication process approximately we spend

- 16% reading
- 9% writing
- 39% talking
- 45% listening they may vary from percent to percent and from person to person
- In communication be successful than to be right.
- Speak, pause and listen.