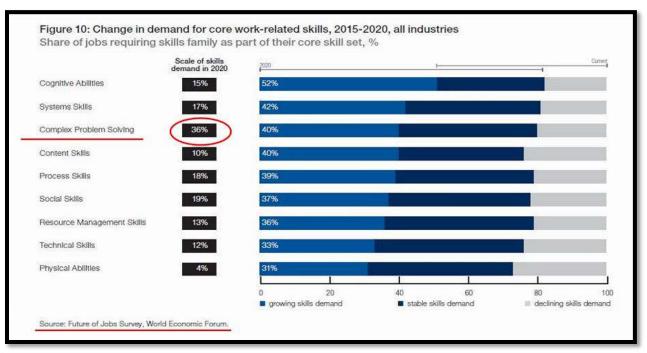

## WHO ARE CRITICAL THINKERS

- Distinguish between fact and opinion.
- One who ask questions
- •One who makes detail observation.
- One who seek for alternatives
- And finally....
  - One who makes assertive decision based on logic & solid evidence.