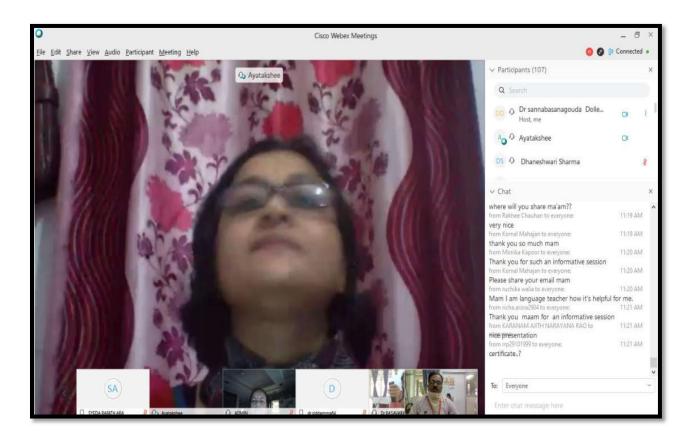

#### Day-7

#### Resource Person:

#### Ayatakshee Sarkar

The Indian Council Social Sciences, New Delhi

**Topic**: Interpersonal Skills, Empowerment Skills and Increased Productivity

## CAPACITY BUILDING AND SKILL ENHANCEMENT TRAINING

Sharanabasaveshwar College of Science, Kalaburgi

Presenter: Ayatakshee Sarkar Research Scholar