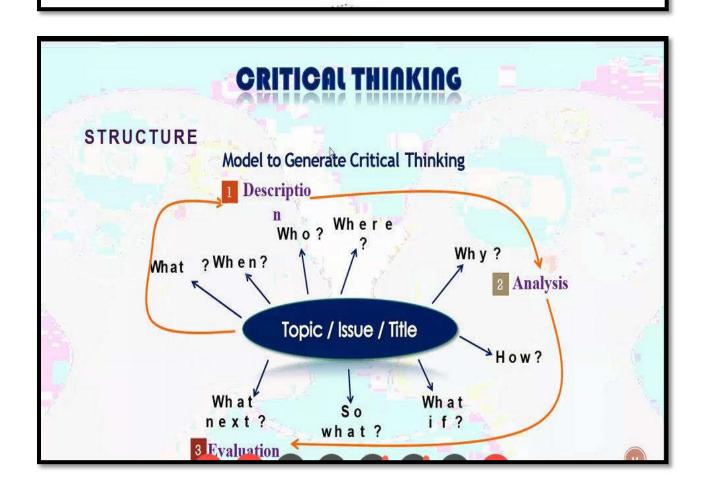

## WHO ARE CRITICAL THINKERS

- Distinguish between fact and opinion.
- One who ask questions
- •One who makes detail observation.
- One who seek for alternatives
- And finally....
  - One who makes assertive decision based on logic & solid evidence.