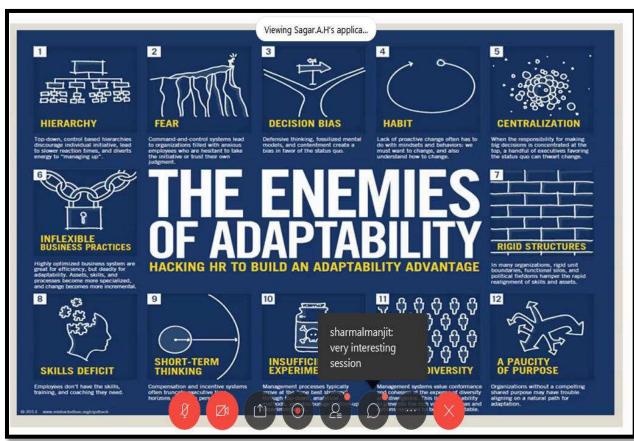

#### Resource Person:

Mr. A. H. Sagar

Freelance, HR Trainer, Davangere

**Topic**: Time Management, Adaptability and Ability to Perform under Pressure.

Study hard what interests you the most in the most undisciplined, irreverent and original manner possible

#### **MILLENNIALS**

Management Preferences: Don't command - collaborate!