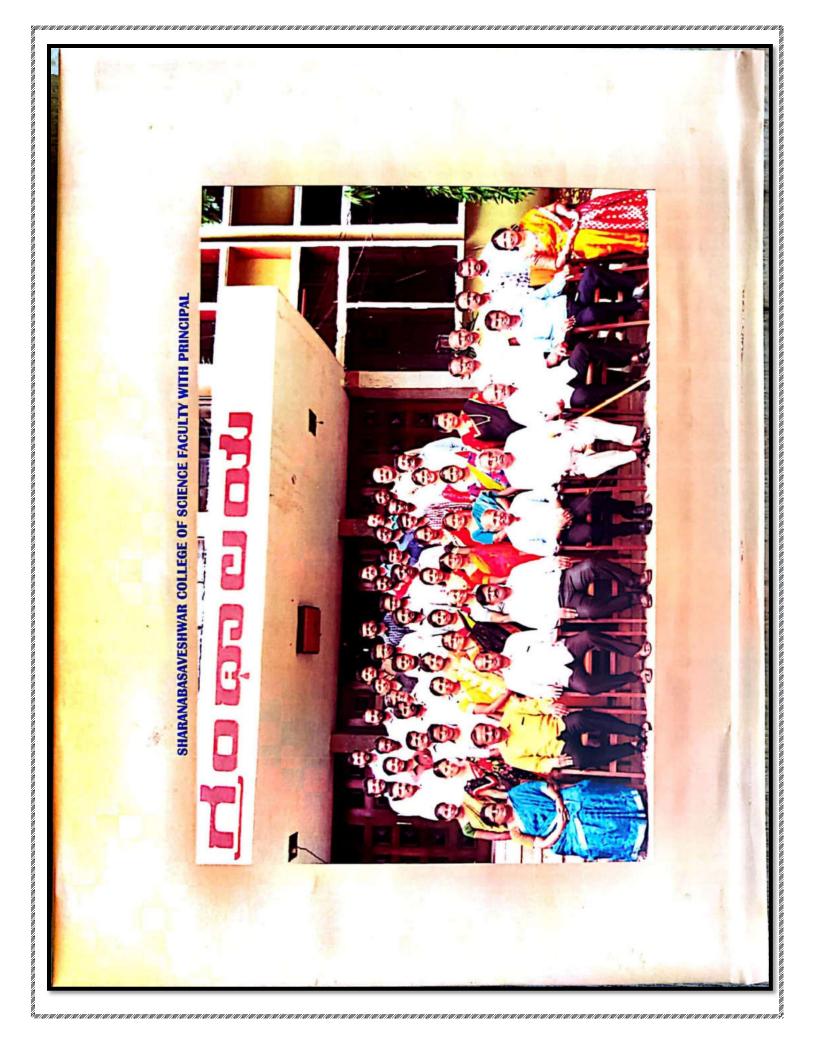

**Dr. Basavaraj S. Naraboli**Programme Co-coordinator
Department of Chemistry

- Row 1: Dr. S. G. Dollegoudar Principal (5<sup>th</sup> from L to R ), Smt. Jayashree Chalageri, Dr. T.V. Biradar, Dr. S. T. Sulepetkar, Dr. B. Ramakrishna Reddy, Dr. B. D. Malipatil, Dr. R. K. Shikkargol, Dr. Basavaraj Evale, Dr.(Smt) Shaila Hiremath
- Row 2: Miss. Mahalaxmi H B, Smt. Tara.A.Agastirth, Miss. Aruna T Biradar, Smt. Preeti Revappa Dr. Chitralekha Alur, Dr. Swarupa Rani, Dr. Jagadevi Gudda, Dr. Latadevi Karekal, Miss. Geeta B.,Maj. Gouramma Patil, Sri. Gururaj Tengli, Sri. Sharanappa Panchakshri, Sri. Gopal, Sri. Ramesh
- Row 3: Smt. Shalini, Miss. Shweta, Miss. Pooja, Miss. Chaitra, Miss. Brickly Philomina
- **Row 4:** Sri. Virupakshi Shastri, Sri. Basavaraj Datthankere, Sri. Shivashankarayya H., Dr. Sharanabasappa M., Sri. Veeresh, Sri. Harshavardhan, Sri. Bheemshetty.
- **Row 5:** Sri. Nagaraj Devatkal, Dr. Siddaram, Sri. Prashant, Sri. Harisharanappa, Sri. Md. Faraz Ahmed, Dr. Basavaraj S. Naraboli, Sri. Siddraj, Sri. Manjunath Kore, Sri. Abhishek, Dr. S. A. Malipatil, Dr. J. D. Okaly, Dr. Omprakash.
- **Row 6:** Sri. Vishwa, Sri. Mahadev patil, Sri. Pavan, Sri. Amaresh, Sri. Neelakant, Sri. Channabasava, Sri. Shreekant.