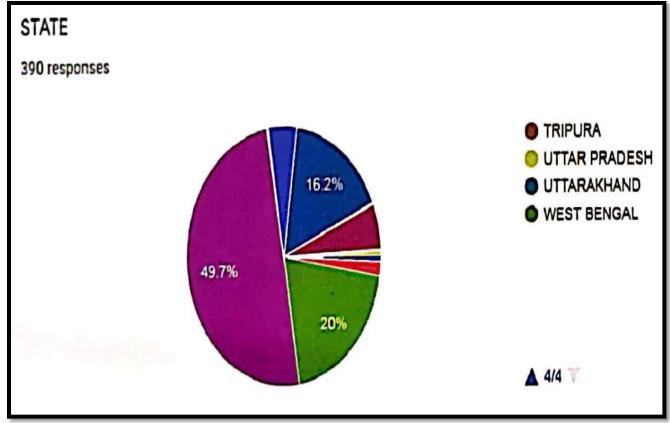

It is indeed a matter of pride that faculty of different streams across the country had joined the programme. It was a Pan India participation as teachers from 28 states had participated in this seven day programme.

The outcome this programme was evaluated by the participants by using the yard sticks to measure the content of the programme, delivery and presentation skills of the resource persons including the relevance of the topics. A detailed result of the feedback is included in this compilation through pie charts.