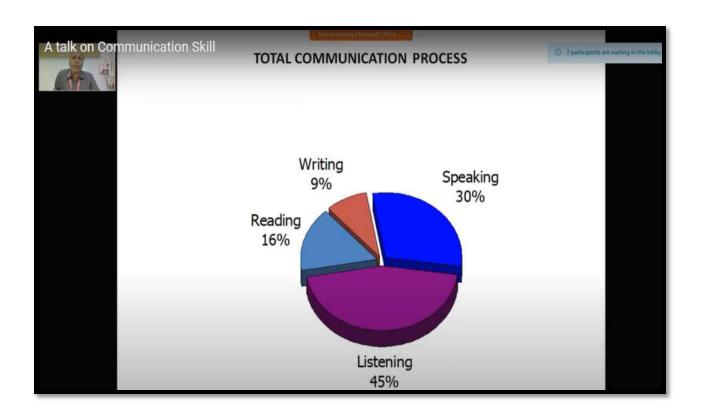

#### COMMUNICATING TIME

In communication process approximately we spend

- 16% reading
- 9% writing
- 39% talking
- 45% listening they may vary from percent to percent and from person to person
- In communication be successful than to be right.
- Speak, pause and listen.

#### LISTENING DYNAMICS

- what is listening? In simple terms, it is an understanding and a comprehension.
- But listening is a joint enterprise of both listener and the speaker.
- Man has a tendency to listen to only those things which he likes.
   Sometimes he might listen to music, chirruping and nestling sounds of the birds with great satisfaction.
- But listening to others is an act to be done throughout the life
- Listening is a serious activity so we must prepare ourselves both emotionally and psychologically.
- We spend 45% of our time listening.
- A good communicator is a good listener.
- An average person speaks at about a rate of 150 words per minute and can hear 1000 words
- per minute.
- There are two types of listening, active listening and passive listening.
- Passive listening is little more than hearing when a listener has no interest intensely like listening to music, television etc.
- Listening is a dynamic activity of interpersonal communication. It is said that "with words we govern men, if properly listened".